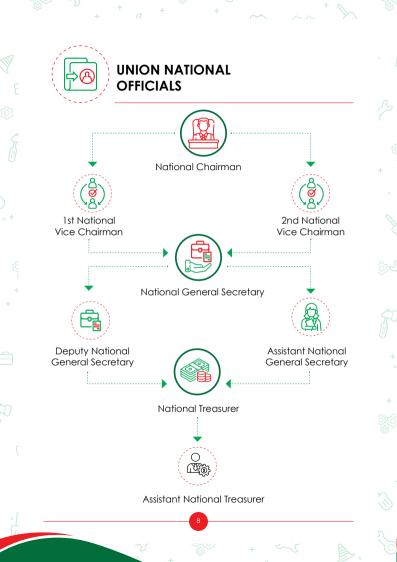

### About the **KBCTFIE Union**

The Kenya Building Construction Timber and Furniture Industries Employees Union was started on 2<sup>nd</sup> June 1952. It has been operational since then. The Union's head office is situated at Mfangano Street, Munishram Builsing, First Floor, Room No.4.