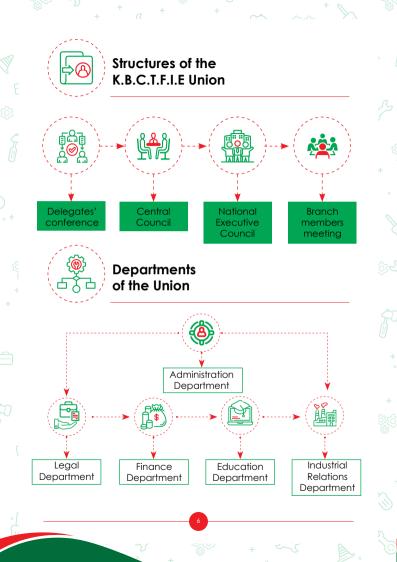

### About the **KBCTFIE Union**

The Kenya Building Construction Timber and Furniture Industries Employees Union was started on 2<sup>nd</sup> June 1952. It has been operational since then. The Union's head office is situated at Mfangano Street, Munishram Builsing, First Floor, Room No.4.