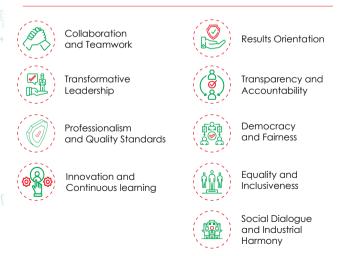

# STICE, RIGHT & UNIT

## KENYA BUILDING, CONSTRUCTION TIMBER & FURNITURE INDUSTRIES EMPLOYEES UNION

Keep the guide at hand and have a look at it now and then

### **Members Guide**



### Vision

A strong, vibrant trade union and champion of workers' rights in the building, construction, timbre, furniture and related industries.



### Mission

Promoting, Protecting and Upholding workers' rights and dignity through representation, advocacy and social dialogue in our sectors of representation.

### Values





### How do you become a member?

You pay Ksh 100 as membership entrance fee and you are given a Union Membership Card.

Thereafter, you will be paying 2.5% of your consolidated wage as monthly subscription.

Upon being a member of the Union, you are entitled to Union Representation.



### About the **KBCTFIE Union**

The Kenya Building Construction Timber and Furniture Industries Employees Union was started on 2<sup>nd</sup> June 1952. It has been operational since then. The Union's head office is situated at Mfangano Street, Munishram Builsing, First Floor, Room No.4.

It has branches as follows:



Mombasa Branch

Nyeri Branch







# Why you should join the Union?



The Union solve grievances' on your behalf.



The Union advocates for better terms of employment through Collectiv